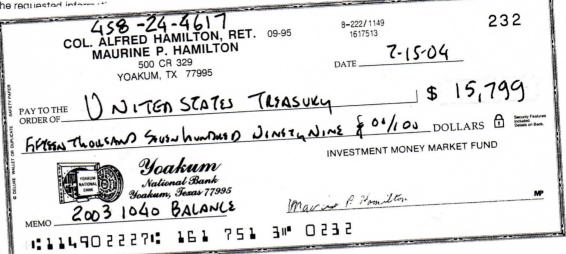

t and Paperwork Reduction Act Notice, see instructions on page 5.

- GUI HERE

#### Paperwork Reduction Act Notice.

We ask for the information on Form 1040-V to help us carry out the Internal Revenue laws of the United States. If you use Form 1040-V, you must provide the requested information

Your cooperation will help us e right amount of tax.

You are not required to provon a form that is subject to the unless the form displays a valid or records relating to a form or i retained as long as their conten administration of any Internal Returns and return information a Internal Revenue Code section

The time needed to complete depending on individual circums time is 12 minutes. If you have confit this time estimate or suggestic simpler, we would be happy to he Instructions for Form 1040.



Form 1040-V (2003)

▼ Detach Here and Mail With Your Payment and Return ▼

| _  | 1040-V                                    | <b>.</b>      | Payment Vouch                                        | OMB No. 1545-0074 |                             |     |         |       |
|----|-------------------------------------------|---------------|------------------------------------------------------|-------------------|-----------------------------|-----|---------|-------|
| In | ternal Revenue Service (99)               | <b>▶</b> Do 1 | not staple or attach this voucher to your pa         | ymer              | it or return.               |     |         |       |
| 1  | Your social security numb                 | oer (SSN)     | 2 If a joint return, SSN shown second on your return | 3