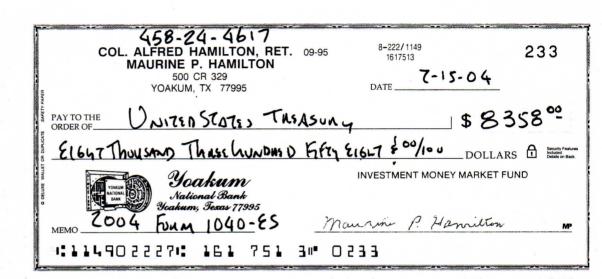

#1  06-10-90 150DBHY 7 1,649 0 0 0  01-04-90 150DBHY 7 2,891 0 0 0  Totals: 4,540 0 0 0  #1, Property A  02-01-90 S/LMM 27.5 36,490 0 0 0  02-01-90 S/L 0 6,375 0 0 0  Totals: 42,865 0 0 0 | #1  06-10-90 150DBHY 7 1,649 0 0 0 0 1,649 01-04-90 150DBHY 7 2,891 0 0 0 0 2,891  Totals: 4,540 0 0 0 0 4,540  #1, Property A  02-01-90 S/LMM 27.5 36,490 0 0 0 36,490 02-01-90 S/L 0 6,375 0 0 0 0 42,865 | #1  06-10-90 150DBHY 7 1,649 0 0 0 1,649 1,649 01-04-90 150DBHY 7 2,891 0 0 0 2,891 2,891  Totals: 4,540 0 0 0 4,540 4,540  #1, Property A  02-01-90 S/LMM 27.5 36,490 0 0 0 36,490 15,758 02-01-90 S/L 0 6,375 0 0 0 6,375 0  Totals: 42,865 0 0 0 42,865 15,758 |

<sup>\*</sup> Asset disposed this year ~C Carryover basis in like-kind exchange transaction ~B Excess basis in like-kind exchange transaction



1040-ES Payment • Department of the Treasury Internal Revenue Service OMB No. 1545-0087 Calendar year - Due June 15, 2004 File only if you are making a payment of estimated tax by check or money order. Mail this Amount of estimated tax you are paying voucher with your check or money order payable to the "United States Treasury." Write your social security number and "2004 Form 1040-ES" on your check or money order. by check or money order. Do not send cash. Enclose, but do not staple or attach, your payment with this voucher. 8358 Your last name Your social security number Your first name and initial ALFRED HAMILTON 458-24-4617 If joint payment, complete for spouse Spouse's social security number Spouse's last name Spouse's first name and initial 9 459-20-2593 MAURINE P. HAMILTON Address